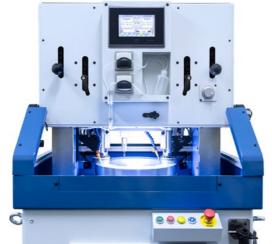

## POLISHING MACHINE

High precision machine for grinding flat surfaces by honing and polishing

#### TECHNICAL SPECIFICATIONS

- Welded steel frame (Chassis sheet thickness: 10 mm; Plate 30 mm)
- Work heads mounted on a gantry for maximum rigidity
- Independent adjustment of the heads (speed, pressure, rotation, stop side: see option)
- Adjustable pressure from 0 to 3 Bars
- Adjustable peristaltics abrasive distributors on the control panel
- Recipe memory system
- Fully programmable integrated grinding wheel dressing (convex or flat, groove depth, groove pitch, chamfer...)
- Head positioning according to different standard strip widths (65; 100 or 130 mm)
- Automatic scanning system for cleats
- Centralized lubrication
- Worktable with temperature regulator
- Safety light curtains
- Integrated 7-inch touch screen
- Extraction nozzle for dressing