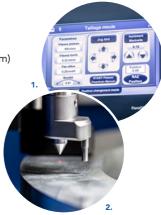

#### OPTION 🛠

Automatic detection of measurements for dimensions within +/- 5 microns only on rough grinding wheel by laser detection, independent system on each head <sup>(2)</sup>