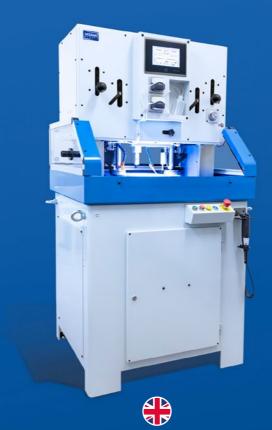

## POLISHING MACHINE

High precision machine for grinding flat surfaces by honing and polishing

#### TECHNICAL SPECIFICATIONS

- Welded steel frame (Chassis sheet thickness: 10 mm; Plate 30 mm)
- Work heads mounted on a gantry for maximum rigidity
- Independent adjustment of the heads (speed, pressure, rotation, stop side: see option)
- Adjustable pressure from 0 to 3 Bars
- Adjustable peristaltics abrasive distributors on the control panel
- Recipe memory system
- Fully programmable integrated grinding wheel dressing (convex or flat, groove depth, groove pitch, chamfer...)
- Head positioning according to different standard strip widths (65; 100 or 130 mm)
- Automatic scanning system for cleats
- Centralized lubrication
- Worktable with temperature regulator
- Safety light curtains
- Integrated 7-inch touch screen
- Extraction nozzle for dressing